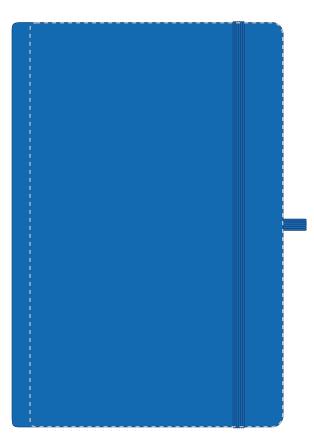

Product and Artwork Proof

A5 MOLE

Your Ref:

Our Ref:

Quantity:

Product Code: QS0345

Version: 1

Product Colour: ROYAL BLUE

## **ARTWORK SCALE 50%**

Product Image for visualisation - colours may vary

The dashed line is to demonstrate print area and will not appear on your printed item